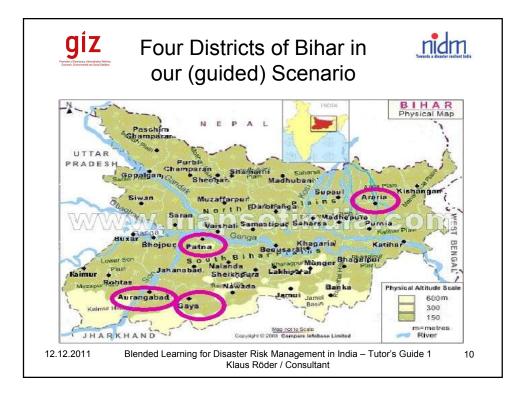

| <b><u>giz</u></b> The use of StatistiXL                                                                           |                                                                                                |
|-------------------------------------------------------------------------------------------------------------------|------------------------------------------------------------------------------------------------|
| Clustering  O  P    30.01  Contingency Tables      (1501)  Correlation      00.011  Descriptive Statistics        | The software StatistiXL is an Add-on<br>to EXCEL and allows the use of<br>advanced statistics. |
| 44501  Discriminant Analysis                                                                                      | Add-in of EXCEL (like stepwise<br