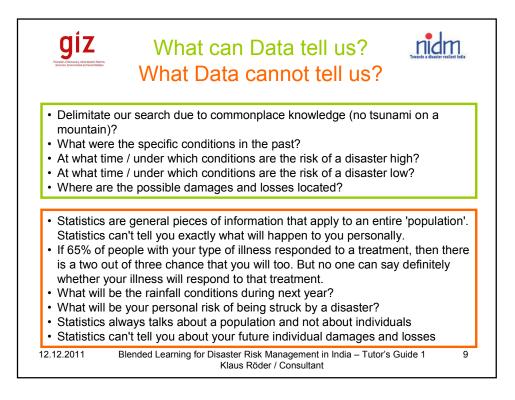

| <b><u>giz</u></b> The use of StatistiXL                                                                           |                                                                                                |
|-------------------------------------------------------------------------------------------------------------------|------------------------------------------------------------------------------------------------|
| Clustering  O  P    30.01  Contingency Tables      (1501)  Correlation      00.011  Descriptive Statistics        | The software StatistiXL is an Add-on<br>to EXCEL and allows the use of<br>advanced statistics. |
| 44501  Discriminant Analysis                                                                                      | Add-in of EXCEL (like stepwise<