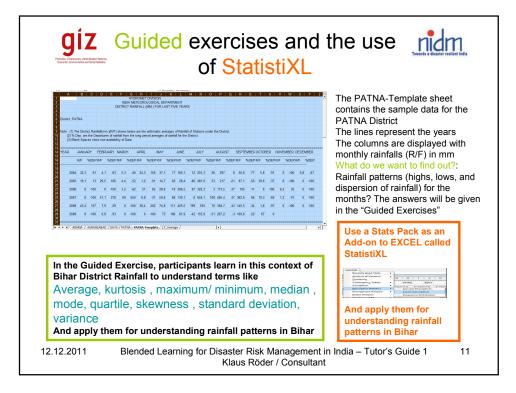

| <b><u>giz</u></b> The use of StatistiXL                                                                           |                                                                                                |
|-------------------------------------------------------------------------------------------------------------------|------------------------------------------------------------------------------------------------|
| Clustering  O  P    30.01  Contingency Tables      (1501)  Correlation      00.011  Descriptive Statistics        | The software StatistiXL is an Add-on<br>to EXCEL and allows the use of<br>advanced statistics. |
| 44501  Discriminant Analysis                                                                                      | Add-in of EXCEL (like stepwise<br>regression and Factor Analysis)                              |
| 15 00  t-Test  Compare Linear Regression    30 00  Qptions  30 00    35 00  Help  *    15 00  *  *    00 00  *  * |                                                                                                |
|                                                                                                                   | It has been distributed free of charge with the first DM course 2010                           |
|                                                                                                                   | er Risk Management in India – Tutor's Guide 1 12<br>us Röder / Consultant                      |