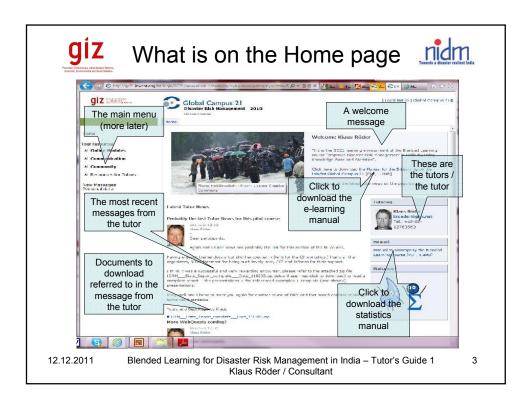

| <b><u>giz</u></b> The use of StatistiXL                                                                           |                                                                                                |
|-------------------------------------------------------------------------------------------------------------------|------------------------------------------------------------------------------------------------|
| Clustering  O  P    30.01  Contingency Tables      (1501)  Correlation      00.011  Descriptive Statistics        | The software StatistiXL is an Add-on<br>to EXCEL and allows the use of<br>advanced statistics. |
| 44501  Discriminant Analysis                                                                                      | Add-in of EXCEL (li