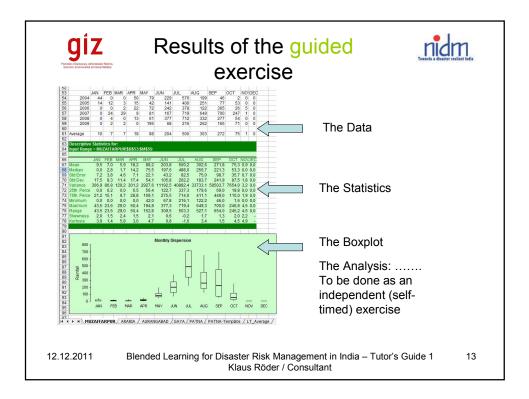

| Add-in of EXCEL (like stepwise<br>regression and Factor Analysis)                              |
| 15 00  t-Test  Compare Linear Regression    30 00  Qptions  30 00    35 00  Help  *    15 00  *  *    00 00  *  * |                                                                                                |
|                                                                                                                   | It has been distributed free of charge with the first DM course 2010                           |
|                                                                                                                   | er Risk Management in India – Tutor's Guide 1 12<br>us Röder / Consultant                      |